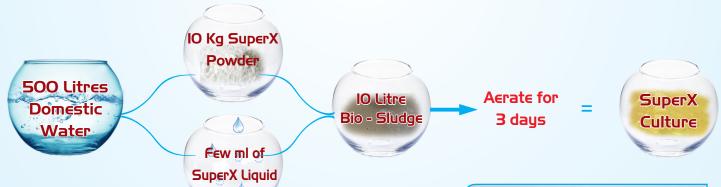

for Effluent Treatment Plant and Sewage Treatment Plant. This is specially formulated blend of micro-organisms which can grow over temperature range of 5°C - 55°C. Our clients can avail this solution as per their needs and demands at pocket friendly prices. Moreover, this solution is highly acknowledged in the market for various quality features.

| Product Name | COD Range      |
|--------------|----------------|
| SuperX       | Upto 5000      |
| SuperXL      | More than 5000 |

## **Specifications**

Appearance : Available in Powder and Liquid Form
Bacterial Count : Probiotic blend of high potency

pH range : 5.5 - 9.5Temperature Range  $: 5^{\circ}\text{C} - 55^{\circ}\text{C}$ 

Self Life : Six months from date of manufacturing

# Product Methodology (for 100 KLd Plant) for 10 days



#### **Applicable Industry**

Dye and Textile Industry
Paper Industry
Manufacturing Industry
Sugar and Distillery Industry
Food and Beverage Industry
Automobile Industry
Pharmaceuticals Industry
Chemical Industry
Leather Industry
All types of ETP, STP, CETP & CSTP

#### **Product Features**

Improve floc settling formation
Improve waste degradation
Cost effective & Easy to use
Odor control
Reduction in COD, BOD and SS
Improve biogas production
Minimum material requirement
Pollution free